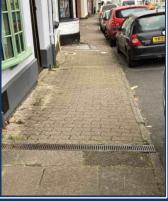

### Self Completed Works

An Example of some of the works completed by myself this week.

Location: New Street, Ross on Wye

Type of repair: Ironwork reset by LS.