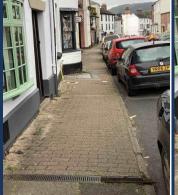

### Self Completed Works

An Example of some of the works completed by myself this week.

Location: New Street, Ross on Wye

Type of repair: Ironwork reset by LS.

#### **Before**